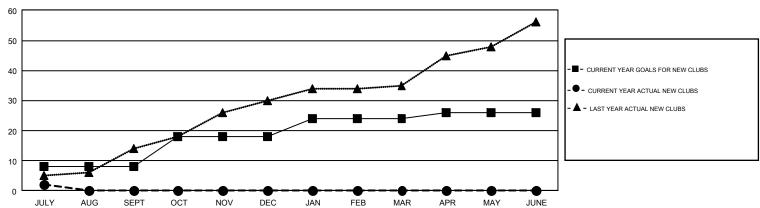

## GMT Constitutional Area 5 - E, Group N

GMT: OPEN

REPORT DOES NOT INCLUDE CLUBS IN UNDISTRICTED AREAS.

| Clubs         |               |             |               | Members               |                           |                         |                                                    |  |
|---------------|---------------|-------------|---------------|-----------------------|---------------------------|-------------------------|----------------------------------------------------|--|
|               | RESULTS FO    | R 2019-2020 |               | RESULTS FOR 2019-2020 |                           |                         |                                                    |  |
| QUARTER       | NEW CLUB GOAL | NEW CLUBS   | DROPPED CLUBS | QUARTER               | MEMBER GROWTH NET<br>GOAL | MEMBER GROWTH<br>ACTUAL | DROPPED<br>MEMBERS ACTUAL<br>(including transfers) |  |
| JULY/AUG/SEPT | 8             | 2           | 7             | JULY/AUG/SEPT         | 675                       | 1,136                   | 517                                                |  |
| OCT/NOV/DEC   | 10            | 0           | 0             | OCT/NOV/DEC           | 915                       | 0                       | 0                                                  |  |
| JAN/FEB/MAR   | 6             | 0           | 0             | JAN/FEB/MAR           | 735                       | 0                       | 0                                                  |  |
| APR/MAY/JUNE  | 2             | 0           | 0             | APR/MAY/JUNE          | 470                       | 0                       | 0                                                  |  |