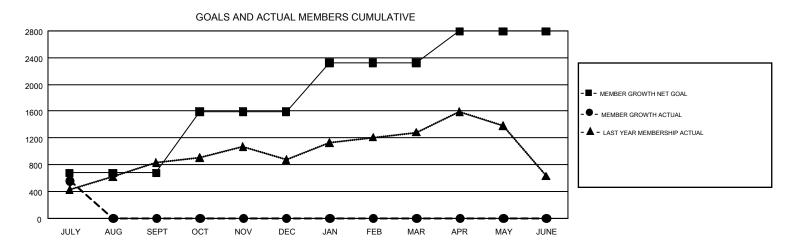

## GMT Constitutional Area 5 - E, Group N

GMT: OPEN

REPORT DOES NOT INCLUDE CLUBS IN UNDISTRICTED AREAS.

| Clubs         |               |             |               | Members               |                           |                         |                                                    |  |
|---------------|---------------|-------------|---------------|-----------------------|---------------------------|-------------------------|----------------------------------------------------|--|
|               | RESULTS FO    | R 2019-2020 |               | RESULTS FOR 2019-2020 |                           |                         |                                                    |  |
| QUARTER       | NEW CLUB GOAL | NEW CLUBS   | DROPPED CLUBS | QUARTER               | MEMBER GROWTH NET<br>GOAL | MEMBER GROWTH<br>ACTUAL | DROPPED<br>MEMBERS ACTUAL<br>(including transfers) |  |
| JULY/AUG/SEPT | 8             | 2           | 7             | JULY/AUG/SEPT         | 675                       | 1,136                   | 517                                                |  |
| OCT/NOV/DEC   | 10            | 0           | 0             | OCT/NOV/DEC           | 915                       | 0                       | 0                                                  |  |
| JAN/FEB/MAR   | 6             | 0           | 0             | JAN/FEB/MAR           | 735                       | 0                       | 0                                                  |  |
| APR/MAY/JUNE  | 2             | 0           | 0             | APR/MAY/JUNE          | 470                       | 0                       | 0                                                  |  |